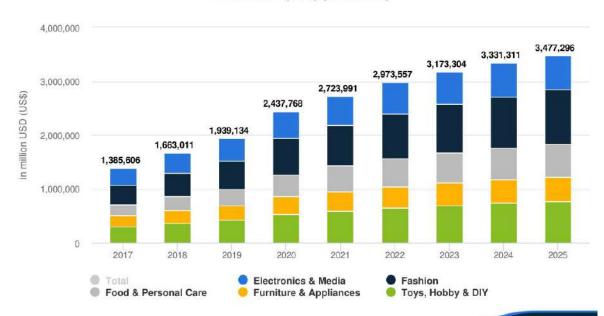

# Revenue in the eCommerce market is projected to reach US\$2,723,991m in 2021

ShowHue: Al Tool Makes Creating Professional Product Photos Easy

eCommerce - Revenue by Segment million USD (US\$) (Worldwide)