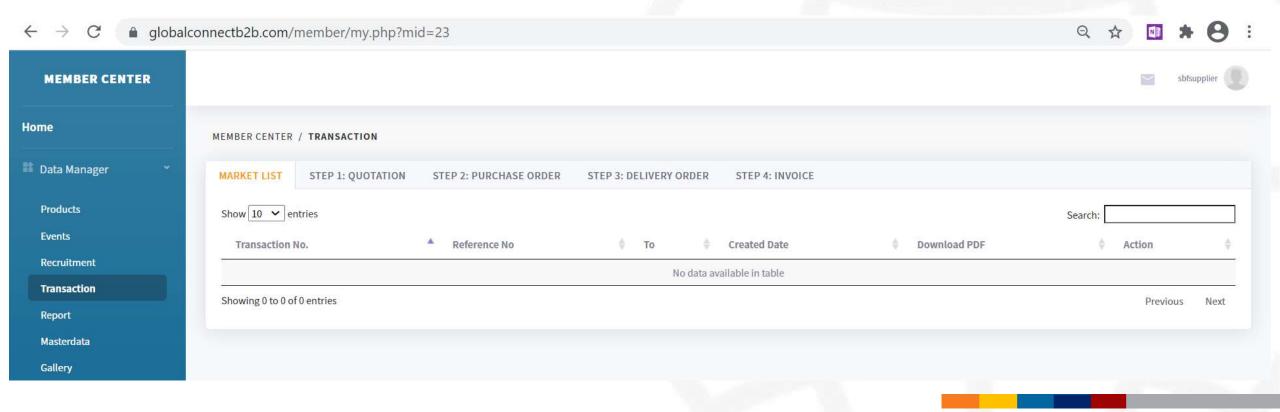

#### **BROWSE COMPANIES**

Since October 2020, 2,020 businesses onboarded\*
and steadily growing