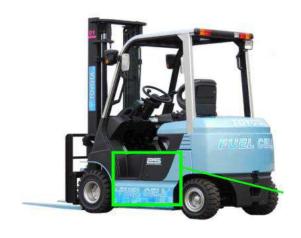

#### **Benefits of Fuel Cell Forklift**

- + Increase Efficiency、Lower Cost Recharge 3 min for 8-hr use
- + Eco-friendly, Lower emission
  Zero emission with H2 fuel, Higher
  total efficiency
- + Space saving
  Eliminate Backup fleet of forklift
- + Mobile POWER supply device

  Moving electricity supply, emergency backup power