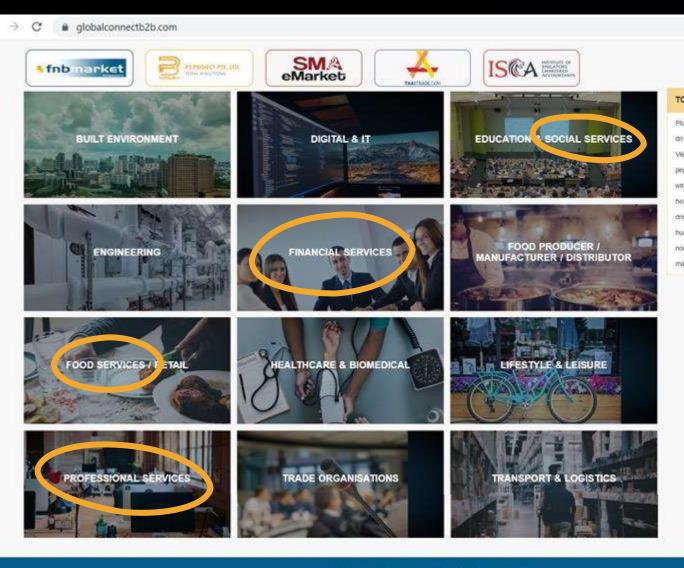

# GlobalConnectB2B

a business-to-business global e-marketplace for all industries.

A business-to-business (B2B) e-marketplace...

...including *service* industries...

- social services
  - financial services
    - food services
      - professional services

### Connects across businesses, industries and markets.

- Built Environment
- Digital & IT
- Education & Social Services
- Engineering
- Financial Services
- Food Producers, Manufacturers & Distributors
- Food Services & Retail
- Healthcare & Biomedical
- Lifestyle & Leisure
- Professional Services
- Trade Organisations
- Transport & Logistics