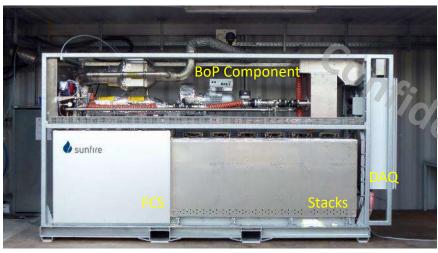

## **FC System Solutions Outline**

|                       | PEMFC Technology                                      | SOFC Technology                                 |
|-----------------------|-------------------------------------------------------|-------------------------------------------------|
| Fuel Demand           | Pure Hydrogen, >95%<br>CO-free (Catalytic Poisoning ) | Syngas is acceptable, Reformate fuels are used. |
| Operational<br>Demand | Rapid Startup                                         | Baseload, On&Off is not preferable              |
| Electric Efficiency   | 35~40%                                                | 50~60%                                          |
| Total Efficiency      | Max. 80%                                              | Max. 90%                                        |
| Residual Heat         | 60~70°C                                               | 200°C                                           |

### PowerGen-50

中鈿集團

Funded Project

| Performance                  | C25                              |
|------------------------------|----------------------------------|
| Fuel Type                    | Natural Gas                      |
| Net AC Power (kW)            | 25 kW                            |
| Heat (kW)                    | 16 kW                            |
| Electricity Efficiency (%)   | 50%~55% (@70% Load)              |
| Thermal Efficiency (%)       | 33%                              |
| Total Efficiency             | 83%                              |
| Operation                    |                                  |
| Electrical                   | 380V@50/60Hz<br>3 phase, 4 wires |
| Noise Level                  | 60 dBa @ 1m                      |
| Fuel consumption<br>(M^3/hr) | 4.7                              |
|                              | NO <sub>X</sub> < 40 mg/kWh      |
| Pollutants                   | CO < 50 mg/kWh                   |
| Fuel input pressure          | 15psig                           |
|                              | 0~40C ; 20% - 95% RH             |
| Environment                  |                                  |
| <u>Temperature</u>           |                                  |