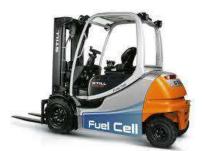

#### **Benefits of Fuel Cell Forklift**

- + Increase Efficiency、Lower Cost Recharge 3 min for 8-hr use
- + Eco-friendly, Lower emission
  Zero emission with H2 fuel, Higher
  total efficiency
- + Space saving
  Eliminate Backup fleet of forklift
- + Mobile POWER supply device

  Moving electricity supply, emergency backup power