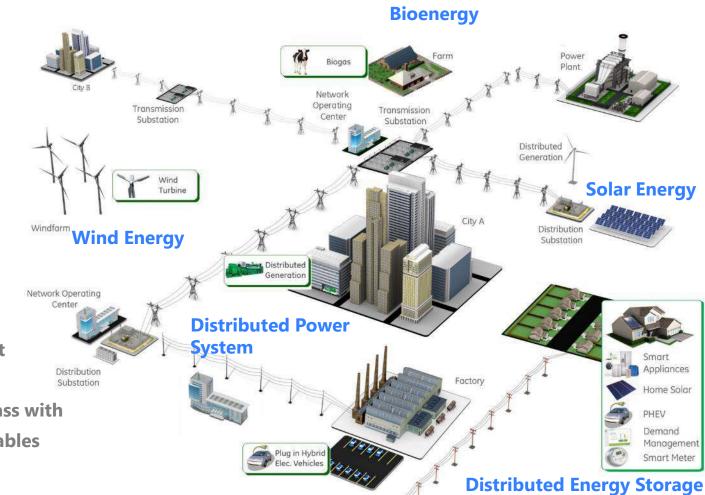

**Past: Centralized Power Plant** 

**Future: Distributed Power Stations** 

## Decentralized Power System in the Future: Clean, Efficient, Diverse

#### **Features:**

- <1MW
- Efficiency> 50%
- Low Maintenance Cost
- High Reliability
- Usage of gas or biomass with other forms of renewables