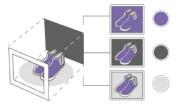

# A.I. Makes your products look gorgeous

ShowHue: AI Tool Makes Creating Professional Product Photos Easy

#### Create photos with A.I.

**Create** is a tool that helps you generate realistic-looking product photographs with A.I. Grabbing the shopper's attention

Create