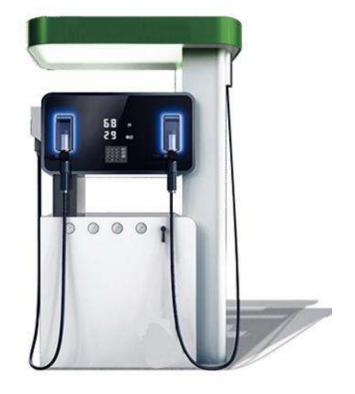

## **Solution for Hydrogen Station**

**Specification** 

Daily Refueling

20 kg/day、60 kg/day、200 kg/day、500 kg/day、1,000 kg/day

5 500 kg/day、1,000 kg/da

Min. Inlet Pressure 2 MPa

Fuel Hydrogen

Refueling Pressure 35 MPa / 70 Mpa

Refueling 0.3-0.7 kg/min

Operating Temp. -20~40 ℃

Fuel Gun TK 16(25)

Design Pressure Low Pressure: 22 MPa,

for Pipeline High Pressure: 41 MPa / 90 MPa