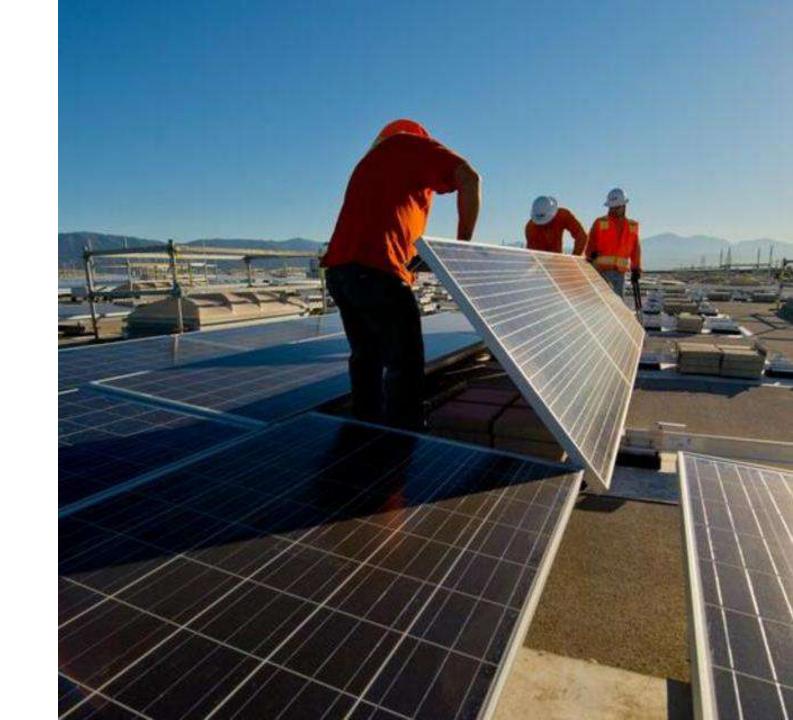

## **Energy Generation**

- Roof Solar Panels
- About 1 MWp per 7,000 sqm of warehouse roof
  - Sufficient energy to power about 200 households, or
  - About 1,000 electric cars
- Geothermal heat pump used for heating & cooling of offices
- Geothermal heat pump used for heating of warehouse spaces

## Solar Panel Retrofit

- Kicked off retrofitting of about 140,000 sqm of warehouse roof
- Planned to installing about 20 MWp, sufficient to supply about 4,000 households or 20,000 electric cars with power
- Will turn all Equalbase warehouses into Plus Energy facilities