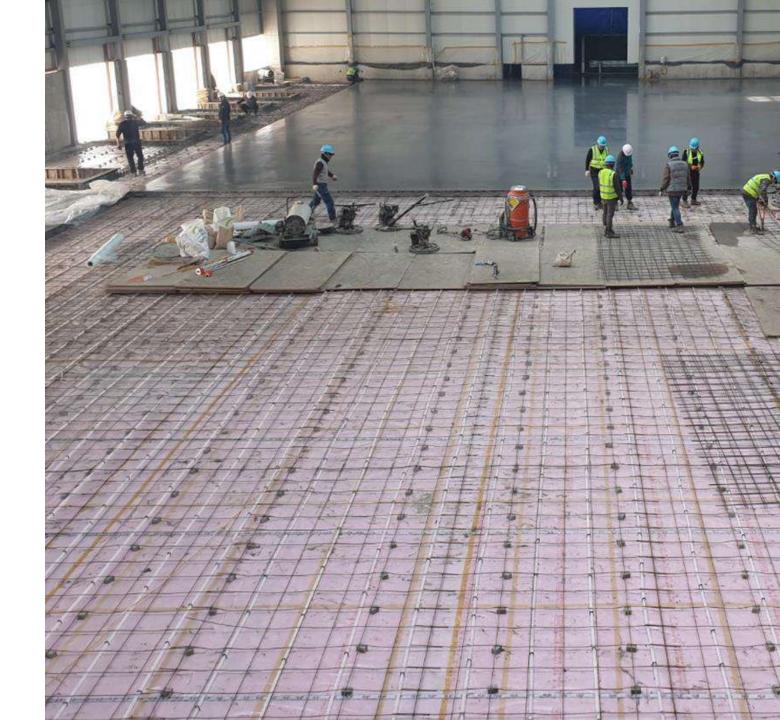

## Retrofit & Expansion

- Replaced Diesel by LPG as fuel for warehouse heating
- Used underfloor heating system in warehouse extension
- Used geothermal heat pump used for heating & cooling of offices