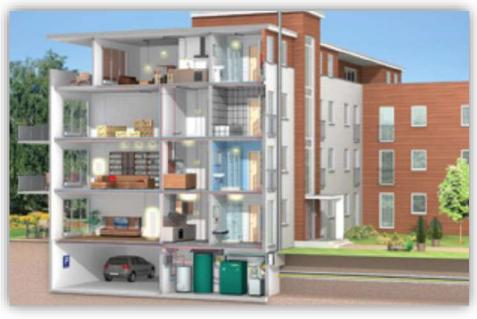

## Energy Efficiency

- Passive Solutions
  - Daylighting
  - Advanced insulation for walls and roof
  - Insulated docks for temperaturecontrolled warehouses
  - Sun shading for offices
- Holistic View on Building Services
  - HVAC
  - Lighting
  - IT systems
  - Controls
  - Measurement

## Advanced Materials

- Concrete Carbon Curing
- Carbon Reinforced Concrete
- Sensor-controlled systems for lighting
  - saves up to 80% of energy used for lighting
- Sensor-controlled HVAC system
- High-performing equipment
- Central control and monitoring of all systems

## **Energy Generation**

- Roof Solar Panels
- About 1 MWp per 7,000 sqm of warehouse roof
  - Sufficient energy to power about 200 households, or
  - About 1,000 electric cars
- Geothermal heat pump used for heating & cooling of offices
- Geothermal heat pump used for heating of warehouse spaces