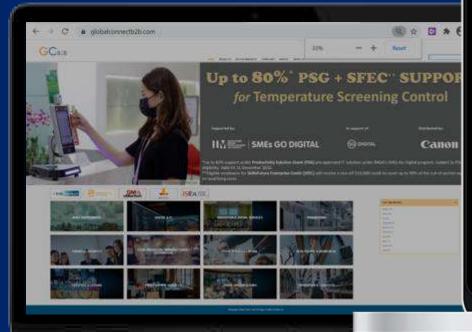

# Introducing Global ConnectB2B The business-to-business global e-marketplace

for all industries

A digital solution born from the partnership between Singapore Business Federation and Singapore small-medium enterprise Bizmann Systems (S) Pte Ltd.

## GlobalConnectB2B

A business-to-business global e-marketplace for all industries brought to you by:

SBF is the **apex business chamber of Singapore** established in 2002 by the Singapore Government to represent and advance the interests of businesses in Singapore in trade, investment and industry.