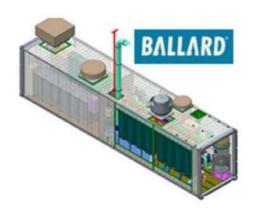

### PowerGen-50

中鈿集團

Funded Project

| Performance                  | C25                              |
|------------------------------|----------------------------------|
| Fuel Type                    | Natural Gas                      |
| Net AC Power (kW)            | 25 kW                            |
| Heat (kW)                    | 16 kW                            |
| Electricity Efficiency (%)   | 50%~55% (@70% Load)              |
| Thermal Efficiency (%)       | 33%                              |
| Total Efficiency             | 83%                              |
| Operation                    |                                  |
| Electrical                   | 380V@50/60Hz<br>3 phase, 4 wires |
| Noise Level                  | 60 dBa @ 1m                      |
| Fuel consumption<br>(M^3/hr) | 4.7                              |
|                              | NO <sub>X</sub> < 40 mg/kWh      |
| Pollutants                   | CO < 50 mg/kWh                   |
| Fuel input pressure          | 15psig                           |
|                              | 0~40C ; 20% - 95% RH             |
| Environment                  |                                  |
| <u>Temperature</u>           |                                  |