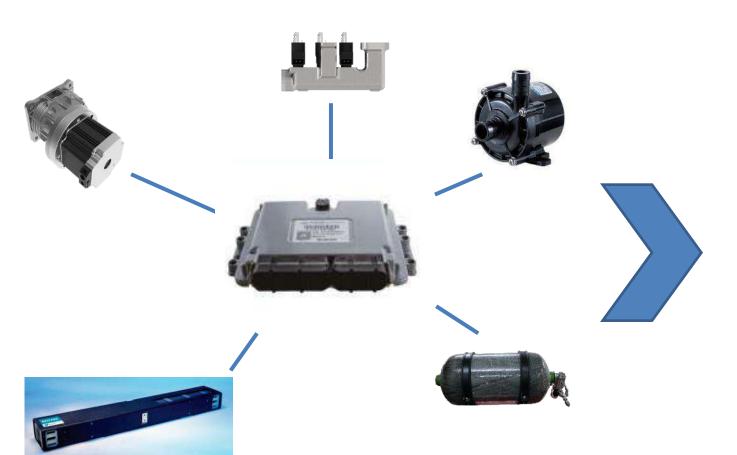

#### **APPLICATIONS**

Highly Flexible Expansion

**Low Levelized Cost** 

**Easy to Integrate** 

**High Reliability** 

- + 200kW PEMFC Module, Flexibly expand to 1MW
- + Utilization of Residual Hydrogen from Industries
- + Low water consumption/Zero emission/ Rapid Startup
- + Connectable to grid and quick response to load demand
- + Complied with EU & CSA international standards for FC systems

200 KW FC