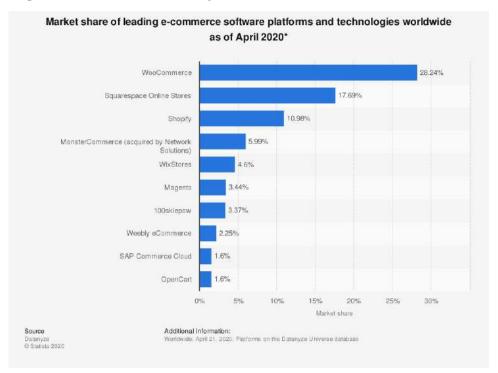

# Market share of leading e-commerce software platforms and technologies worldwide as of April 2020\*

ShowHue: Al Tool Makes Creating Professional Product Photos Easy